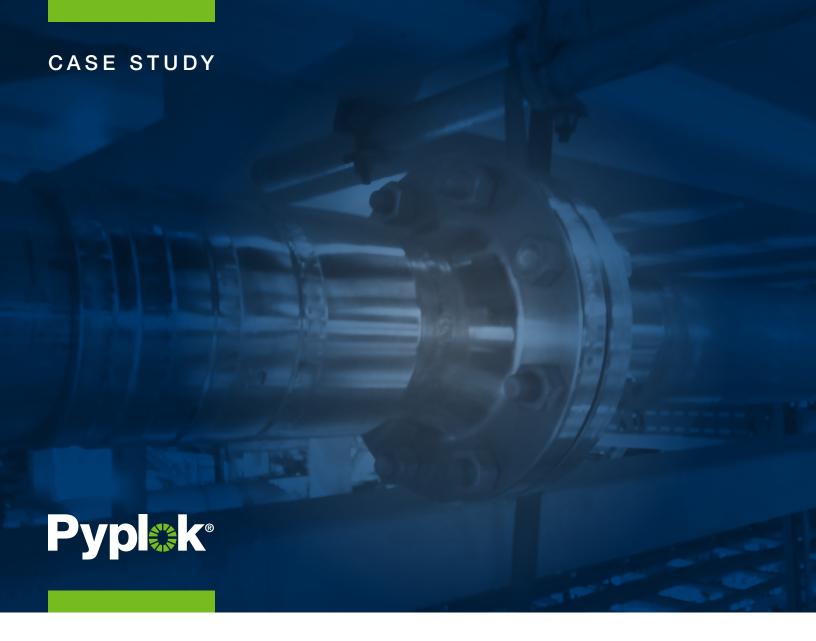

January 2023

**END USER:** 

ConocoPhillips – Eldfisk S Platform

LINES SIZES AND MATERIAL:
4" SCH10, Super Duplex, ~5 Bar

**SYSTEM MEDIUM:**Super Duplex Drain Line

LOCATION:

North Sea – Ekofisk Field, Norway

## **SPECIAL COMMENTS OR NOTES:**

Tie-in on 4" sch 10S Super Duplex drain line. Cut into a 4" SCH10S Duplex Drain line to tie in with a pre-fabricated 4" super duplex pipe with a 2" tee for additional drain. Pipe was cold cut, deburred and cleaned around the swage area with sandpaper. The Pyplok® was set in place after marking the pipe, and the pre-fabricated pipe was bolted onto the pipe ends with Pyplok® to ensure right adjustment on the 2" drain tee. The Pyplok® tool was energized with a pneumatic pump and within 12 minutes the 4" Super Duplex connection was completed with no heat, sparks, or disturbance to the surrounding areas of the operating platform.