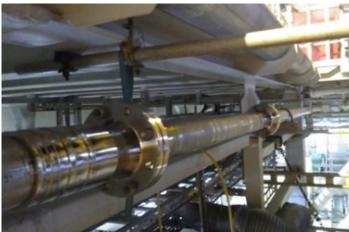

## **SPECIAL COMMENTS OR NOTES:**

Tie-in on 4" sch 10S Super Duplex drain line. Cut into a 4" SCH10S Duplex Drain line to tie in with a pre-fabricated 4" super duplex pipe with a 2" tee for additional drain. Pipe was cold cut, deburred and cleaned around the swage area with sandpaper. The Pyplok® was set in place after marking the pipe, and the pre-fabricated pipe was bolted onto the pipe ends with Pyplok® to ensure right adjustment on the 2" drain tee. The Pyplok® tool was energized with a pneumatic pump and within 12 minutes the 4" Super Duplex connection was completed with no heat, sparks, or disturbance to the surrounding areas of the operating platform.