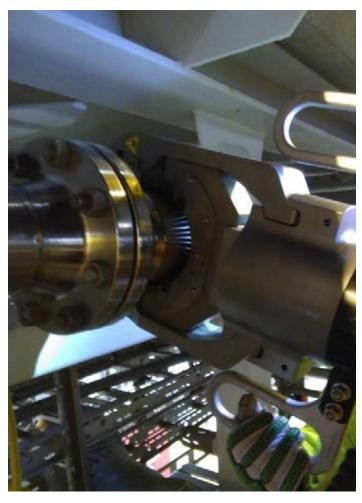

## **SPECIAL COMMENTS OR NOTES:**

Tie-in on 4" sch 10S Super Duplex drain line. Cut into a 4" SCH10S Duplex Drain line to tie in with a pre-fabricated 4" super duplex pipe with a 2" tee for additional drain. Pipe was cold cut, deburred and cleaned around the swage area with sandpaper. The Pyplok® was set in place after marking the pipe, and the pre-fabricated pipe was bolted onto the pipe ends with Pyplok® to ensure right adjustment on the 2" drain tee. The Pyplok® tool was energized with a pneumatic pump and within 12 minutes the 4" Super Duplex connection was completed with no heat, sparks, or disturbance to the surrounding areas of the operating platform.