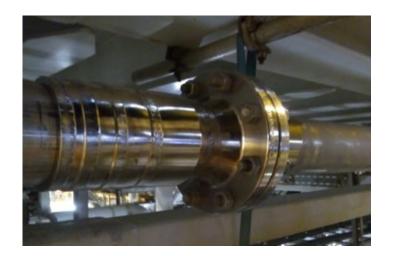

## **SPECIAL COMMENTS OR NOTES:**

Tie-in on 4" sch 10S Super Duplex drain line. Cut into a 4" SCH10S Duplex Drain line to tie in with a pre-fabricated 4" super duplex pipe with a 2" tee for additional drain. Pipe was cold cut, deburred and cleaned around the swage area with sandpaper. The Pyplok® was set in place after marking the pipe, and the pre-fabricated pipe was bolted onto the pipe ends with Pyplok® to ensure right adjustment on the 2" drain tee. The Pyplok® tool was energized with a pneumatic pump and within 12 minutes the 4" Super Duplex connection was completed with no heat, sparks, or disturbance to the surrounding areas of the operating platform.