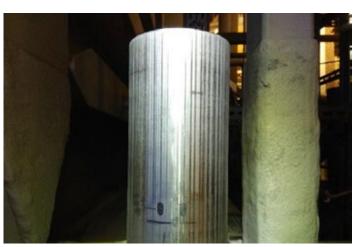

## **SPECIAL COMMENTS OR NOTES:**

Tie-in on 4" sch 10S Super Duplex drain line. Cut into a 4" SCH10S Duplex Drain line to tie in with a pre-fabricated 4" super duplex pipe with a 2" tee for additional drain. Pipe was cold cut, deburred and cleaned around the swage area with sandpaper. The Pyplok® was set in place after marking the pipe, and the pre-fabricated pipe was bolted onto the pipe ends with Pyplok® to ensure right adjustment on the 2" drain tee. The Pyplok® tool was energized with a pneumatic pump and within 12 minutes the 4" Super Duplex connection was completed with no heat, sparks, or disturbance to the surrounding areas of the operating platform.