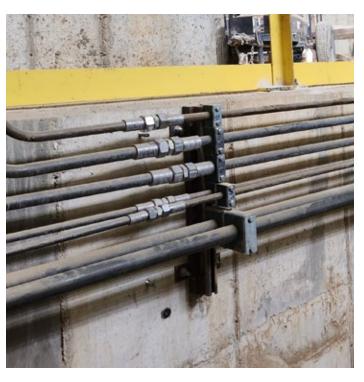

## **SPECIAL COMMENTS OR NOTES:**

Installation of over 100,000 linear of feet of pipe and tube using over 5,000 Pyplok® fittings. A combination of Pyplok® couplings, tees, reducers, Pyplok® x SAE Flange and Pyplok® x Metric DIN 24° adapters were utilized to install all the piping from HPU's to Valve Stations and all A&B lines. The new US \$1.35B, state of the art, plate mill is slated to produce 1.2 million tons a year. Installation consisted of complete meltshop, hot mill and finishing equipment, supplied by Danieli and the SMS group. The speed of installation utilizing Pyplok® fittings significantly reduced man hours and overall installed costs. Chemical cleaning was not required, providing a greener and less expensive solution.