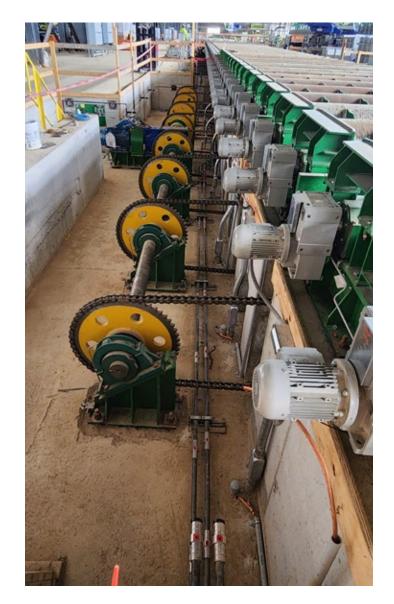

## **SPECIAL COMMENTS OR NOTES:**

Installation of over 100,000 linear of feet of pipe and tube using over 5,000 Pyplok® fittings. A combination of Pyplok® couplings, tees, reducers, Pyplok® x SAE Flange and Pyplok® x Metric DIN 24° adapters were utilized to install all the piping from HPU's to Valve Stations and all A&B lines. The new US \$1.35B, state of the art, plate mill is slated to produce 1.2 million tons a year. Installation consisted of complete meltshop, hot mill and finishing equipment, supplied by Danieli and the SMS group. The speed of installation utilizing Pyplok® fittings significantly reduced man hours and overall installed costs. Chemical cleaning was not required, providing a greener and less expensive solution.