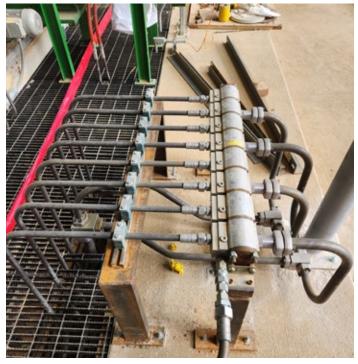

## **SPECIAL COMMENTS OR NOTES:**

Installation of over 100,000 linear of feet of pipe and tube using over 5,000 Pyplok® fittings. A combination of Pyplok® couplings, tees, reducers, Pyplok® x SAE Flange and Pyplok® x Metric DIN 24° adapters were utilized to install all the piping from HPU's to Valve Stations and all A&B lines. The new US \$1.35B, state of the art, plate mill is slated to produce 1.2 million tons a year. Installation consisted of complete meltshop, hot mill and finishing equipment, supplied by Danieli and the SMS group. The speed of installation utilizing Pyplok® fittings significantly reduced man hours and overall installed costs. Chemical cleaning was not required, providing a greener and less expensive solution.