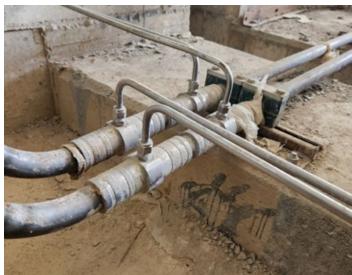

## **SPECIAL COMMENTS OR NOTES:**

Installation of over 100,000 linear of feet of pipe and tube using over 5,000 Pyplok® fittings. A combination of Pyplok® couplings, tees, reducers, Pyplok® x SAE Flange and Pyplok® x Metric DIN 24° adapters were utilized to install all the piping from HPU's to Valve Stations and all A&B lines. The new US \$1.35B, state of the art, plate mill is slated to produce 1.2 million tons a year. Installation consisted of complete meltshop, hot mill and finishing equipment, supplied by Danieli and the SMS group. The speed of installation utilizing Pyplok® fittings significantly reduced man hours and overall installed costs. Chemical cleaning was not required, providing a greener and less expensive solution.