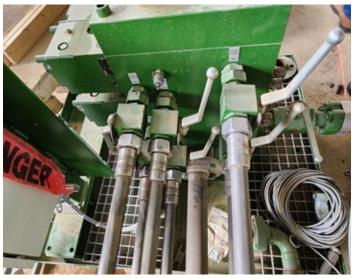

## **SPECIAL COMMENTS OR NOTES:**

Installation of over 100,000 linear of feet of pipe and tube using over 5,000 Pyplok® fittings. A combination of Pyplok® couplings, tees, reducers, Pyplok® x SAE Flange and Pyplok® x Metric DIN 24° adapters were utilized to install all the piping from HPU's to Valve Stations and all A&B lines. The new US \$1.35B, state of the art, plate mill is slated to produce 1.2 million tons a year. Installation consisted of complete meltshop, hot mill and finishing equipment, supplied by Danieli and the SMS group. The speed of installation utilizing Pyplok® fittings significantly reduced man hours and overall installed costs. Chemical cleaning was not required, providing a greener and less expensive solution.