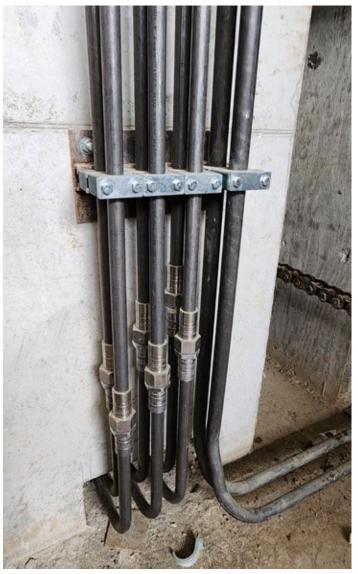

## **SPECIAL COMMENTS OR NOTES:**

Installation of over 100,000 linear of feet of pipe and tube using over 5,000 Pyplok® fittings. A combination of Pyplok® couplings, tees, reducers, Pyplok® x SAE Flange and Pyplok® x Metric DIN 24° adapters were utilized to install all the piping from HPU's to Valve Stations and all A&B lines. The new US \$1.35B, state of the art, plate mill is slated to produce 1.2 million tons a year. Installation consisted of complete meltshop, hot mill and finishing equipment, supplied by Danieli and the SMS group. The speed of installation utilizing Pyplok® fittings significantly reduced man hours and overall installed costs. Chemical cleaning was not required, providing a greener and less expensive solution.