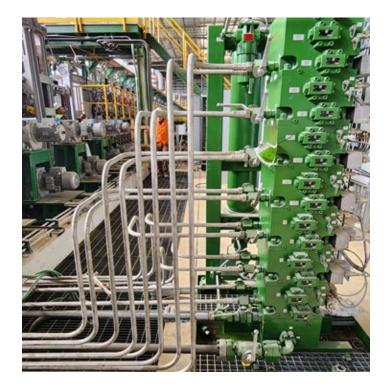

## **SPECIAL COMMENTS OR NOTES:**

Installation of over 100,000 linear of feet of pipe and tube using over 5,000 Pyplok® fittings. A combination of Pyplok® couplings, tees, reducers, Pyplok® x SAE Flange and Pyplok® x Metric DIN 24° adapters were utilized to install all the piping from HPU's to Valve Stations and all A&B lines. The new US \$1.35B, state of the art, plate mill is slated to produce 1.2 million tons a year. Installation consisted of complete meltshop, hot mill and finishing equipment, supplied by Danieli and the SMS group. The speed of installation utilizing Pyplok® fittings significantly reduced man hours and overall installed costs. Chemical cleaning was not required, providing a greener and less expensive solution.