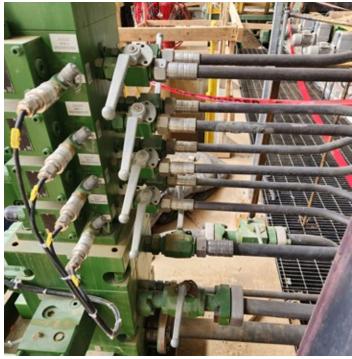

## **SPECIAL COMMENTS OR NOTES:**

Installation of over 100,000 linear of feet of pipe and tube using over 5,000 Pyplok® fittings. A combination of Pyplok® couplings, tees, reducers, Pyplok® x SAE Flange and Pyplok® x Metric DIN 24° adapters were utilized to install all the piping from HPU's to Valve Stations and all A&B lines. The new US \$1.35B, state of the art, plate mill is slated to produce 1.2 million tons a year. Installation consisted of complete meltshop, hot mill and finishing equipment, supplied by Danieli and the SMS group. The speed of installation utilizing Pyplok® fittings significantly reduced man hours and overall installed costs. Chemical cleaning was not required, providing a greener and less expensive solution.