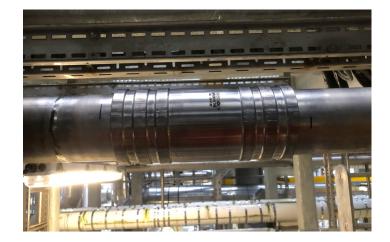

## **SPECIAL COMMENTS OR NOTES:**

Tie-in on 3" Sch10 pipe, due to movement on the pipe system the welded on 1" tee to water mist nozzle broke. Replacement 3" pipe with welded 1" pipe tee was weld fabricated in the shop and tied in with the use of 3" Pyplok® on both ends on site. The cutting was made by air driven orbital cutter, pipe ends were deburred and cleaned then the installation of the 3" Titanium Pyplok® was performed with a pneumatic pump quickly with a good result.