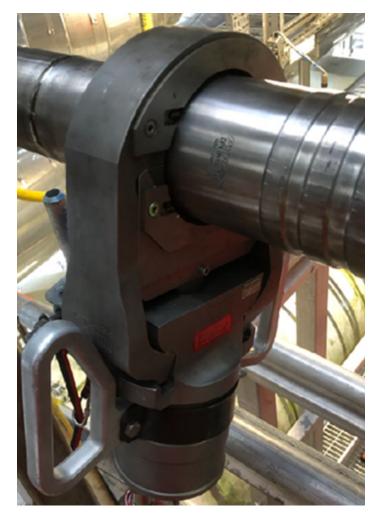

## **SPECIAL COMMENTS OR NOTES:**

Tie-in on 3" Sch10 pipe, due to movement on the pipe system the welded on 1" tee to water mist nozzle broke. Replacement 3" pipe with welded 1" pipe tee was weld fabricated in the shop and tied in with the use of 3" Pyplok® on both ends on site. The cutting was made by air driven orbital cutter, pipe ends were deburred and cleaned then the installation of the 3" Titanium Pyplok® was performed with a pneumatic pump quickly with a good result.