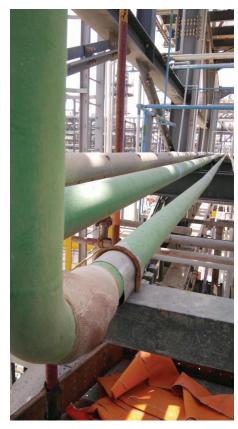

## **SPECIAL COMMENTS OR NOTES:**

Install new Stainless Steel 2" Couplings and 90° Elbows to repair a leaking potable water line at SWS TR-3 Pipe rack. Pressure test system to 1.5 time operating pressure for 30 minutes.