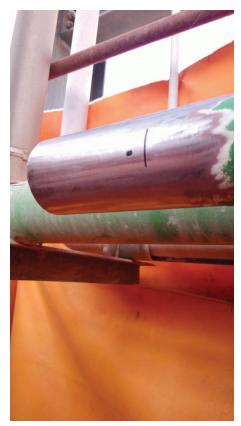

## **SPECIAL COMMENTS OR NOTES:**

Install new Stainless Steel 2" Couplings and 90° Elbows to repair a leaking potable water line at SWS TR-3 Pipe rack. Pressure test system to 1.5 time operating pressure for 30 minutes.