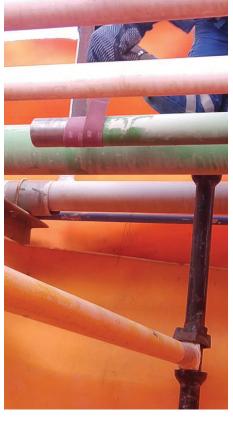

## **SPECIAL COMMENTS OR NOTES:**

Install new Stainless Steel 2" Couplings and 90° Elbows to repair a leaking potable water line at SWS TR-3 Pipe rack. Pressure test system to 1.5 time operating pressure for 30 minutes.