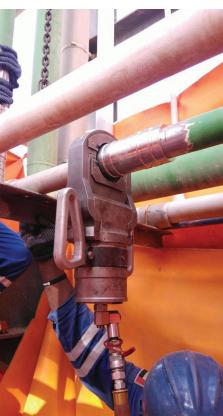

## **SPECIAL COMMENTS OR NOTES:**

Install new Stainless Steel 2" Couplings and 90° Elbows to repair a leaking potable water line at SWS TR-3 Pipe rack. Pressure test system to 1.5 time operating pressure for 30 minutes.