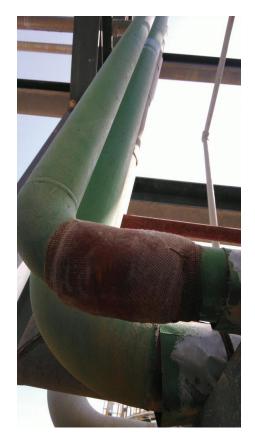

## **SPECIAL COMMENTS OR NOTES:**

Install new Stainless Steel 2" Couplings and 90° Elbows to repair a leaking potable water line at SWS TR-3 Pipe rack. Pressure test system to 1.5 time operating pressure for 30 minutes.