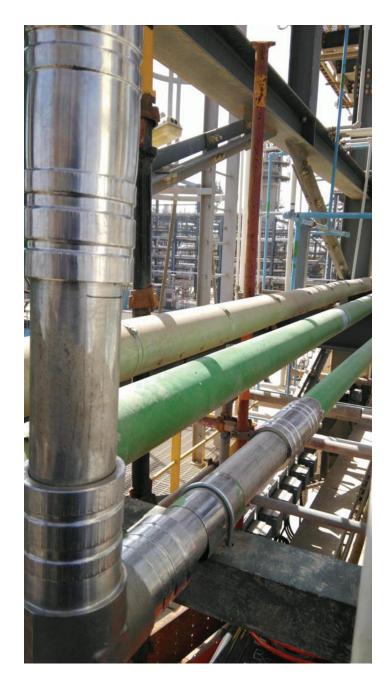

## **SPECIAL COMMENTS OR NOTES:**

Install new Stainless Steel 2" Couplings and 90° Elbows to repair a leaking potable water line at SWS TR-3 Pipe rack. Pressure test system to 1.5 time operating pressure for 30 minutes.