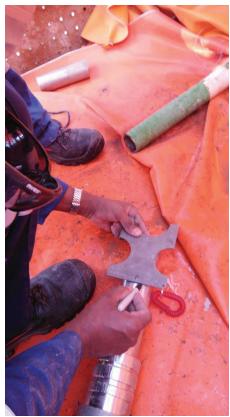

## **SPECIAL COMMENTS OR NOTES:**

Install new Stainless Steel 2" Couplings and 90° Elbows to repair a leaking potable water line at SWS TR-3 Pipe rack. Pressure test system to 1.5 time operating pressure for 30 minutes.