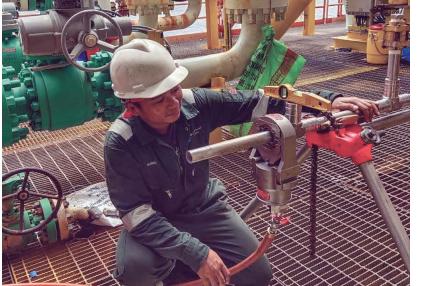

# Pyplok® Process

- 1 Inspect pipe/tube with supplied gauge for compatibility
- 2 Prep the pipe by cleaning the surface and removing
- 3 Mark the insertion depth utilizing supplied gauge
- 4 Pressurize Pyplok® tool
- 5 Inspect the crimp with supplied gauge