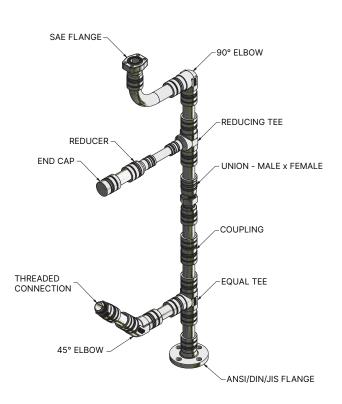

Inventory management systems available

Straight couplings and shapes to connect any two pipes or tubes

Pyplok® threaded female swivel by male thread are ideal for adding system break points. Used individually as termination connections. Available in DIN 24°, JIC and ORFS.

Pyplok® x flange connections for robust unions, connecting directly to split flange hose end or equipment connections. Available in SAE Code 61, Code 62, ANSI, ISO, and JIS.

Repairs can be made fast and clean with Pyplok® x JIC connections or for greater flexibility and thread integrity, Pyplok® x SAE female with a male SAE x male JIC bushing.

Elbows, tees, thread adapters, manifold components make installation, modifications, and adaptations easy.

# **End Connections (threads male & female)**

SAE, NPT, BSP, DIN 24°\*, JIC\*, ORFS\*

\* Swivel connection

ANSI, DIN, JIS, SAE CD61 & CD62

# **Shapes**

45° & 90° Elbows Tees & Reducer Tees