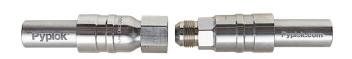

Inventory management systems available

Straight couplings and shapes to connect any two pipes or tubes

Pyplok® threaded female swivel by male thread are ideal for adding system break points. Used individually as termination connections. Available in DIN 24°, JIC and ORFS.

# **End Connections (threads male & female)**

SAE, NPT, BSP, DIN 24°\*, JIC\*, ORFS\*

\* Swivel connection

ANSI, DIN, JIS, SAE CD61 & CD62