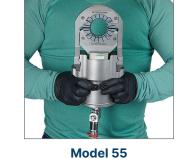

# Pyplok® Process

- 1 Inspect pipe/tube with supplied gauge for compatibility
- 2 Prep the pipe by cleaning the surface and removing
- 3 Mark the insertion depth utilizing supplied gauge
- 4 Pressurize Pyplok® tool
- 5 Inspect the crimp with supplied gauge