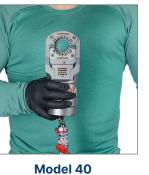

# Pyplok® Process

- 1 Inspect pipe/tube with supplied gauge for compatibility
- 2 Prep the pipe by cleaning the surface and removing
- 3 Mark the insertion depth utilizing supplied gauge
- 4 Pressurize Pyplok® tool
- 5 Inspect the crimp with supplied gauge