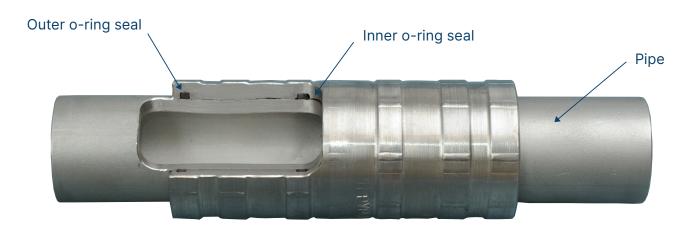

ailable in SAE Code 61, Code 62, ANSI, ISO, and JIS.



Repairs can be made fast and clean with Pyplok® x JIC connections or for greater flexibility and thread integrity, Pyplok® x SAE female with a male SAE x male JIC bushing.



Need to add a valve, component, or block and bleed?
Tube-Mac® can provide the fittings and valves pre assembled.
(two) Cuts and (two) crimps is all that is required



## **GLOBAL HEADQUARTERS**

TUBE-MAC® PIPING TECHNOLOGIES LTD.

853 Arvin Avenue Stoney Creek, Ontario L8E 5N8 Canada T. +1 905.643.8823



pyplok.com



# **Pyplok<sup>®</sup> Fittings**

Reliable | Leak Free | Tamper Proof

The Pyplok® system assists you and your team with safe, cost-effective, and environmentally friendly installation and repair practices. NPS Pipe, OD **Tube & Metric Tube.** 



#### **Benefits**

- Significant reduction of installation time
- Non-welded connection eliminates chemical cleaning requirement
- No hot work required: safer and less expensive
- Simple, repeatable procedure to make connections
- North American scheduled pipe, OD Tube, and Metric sizes
- · Manufactured shapes, elbow, tees, threaded, and flanged ends



Elbows, tees, thread adapters, manifold components make installation, modifications, and adaptations easy.

# Pyplok® Process

- 1 Inspect pipe/tube with supplied gauge for compatibility
- 2 Prep the pipe by cleaning the surface and removing
- 3 Mark the insertion depth utilizing supplied gauge
- 4 Pressurize Pyplok® tool
- 5 Inspect the crimp with supplied gauge



Integration is simplified with multiple configuration and end connections