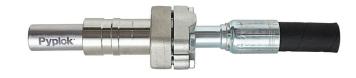

# Pyplok<sup>®</sup> Assembly

## Pyplok® Advantages

- Pyplok® fittings are permanently swaged in "seconds" reduces on-site time and labor.
- **Pyplok**® fittings are swaged on; no hot work permits or fire watch personnel are required.
- **Pyplok**® tooling is hydraulically actuated eliminating special site services.
- **Pyplok**® system prevents the need for gas freeing.
- Pyplok® systems do not require acid pickling and neutralizing - eliminating the environmental issues relating to the disposal of such chemical wastes.
- Pyplok® eliminates the time and cost of NDT (radiography, x-ray) requirements.
- **Pyplok**® fittings are verified with a "Go-No-Go" inspection gauge - much quicker and less costly than NDT.