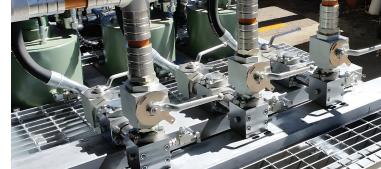

# Pyplok<sup>®</sup> Assembly

# Pyplok® Process

- 1 Inspect pipe/tube with supplied gauge for compatibility
- 2 Prep the pipe by cleaning the surface and removing
- 3 Mark the insertion depth utilizing supplied gauge
- 4 Pressurize Pyplok® tool
- 5 Inspect the crimp with supplied gauge