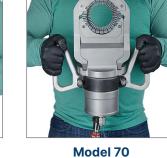

# Pyplok® Process

- 1 Inspect pipe/tube with supplied gauge for compatibility
- 2 Prep the pipe by cleaning the surface and removing
- 3 Mark the insertion depth utilizing supplied gauge
- 4 Pressurize Pyplok® tool
- 5 Inspect the crimp with supplied gauge

# Pyplok<sup>®</sup> Assembly