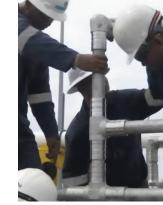

# Pyplok® Process

- 1 Inspect pipe/tube with supplied gauge for compatibility
- 2 Prep the pipe by cleaning the surface and removing
- 3 Mark the insertion depth utilizing supplied gauge
- 4 Pressurize Pyplok® tool
- 5 Inspect the crimp with supplied gauge

# **Use it Anywhere You'd Weld**

Now you can have the benefits of a welded joint withou the time, expense, effort, hazards, and contaminants that come from welding.