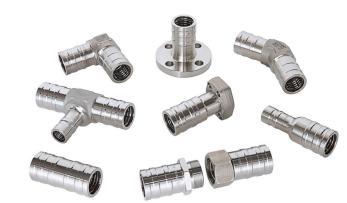

Inventory management systems available

Straight couplings and shapes to connect any two pipes or tubes

Pyplok® threaded female swivel by male thread are ideal for adding system break points. Used individually as termination connections. Available in DIN 24°, JIC and ORFS.

Pyplok® x flange connections for robust unions, connecting directly to split flange hose end or equipment connections. Available in SAE Code 61, Code 62, ANSI, ISO, and JIS.

Repairs can be made fast and clean with Pyplok® x JIC connections or for greater flexibility and thread integrity, Pyplok® x SAE female with a male SAE x male JIC bushing.

Elbows, tees, thread adapters, manifold components make installation, modifications, and adaptations easy.

# **Shapes**

45° & 90° Elbows Tees & Reducer Tees